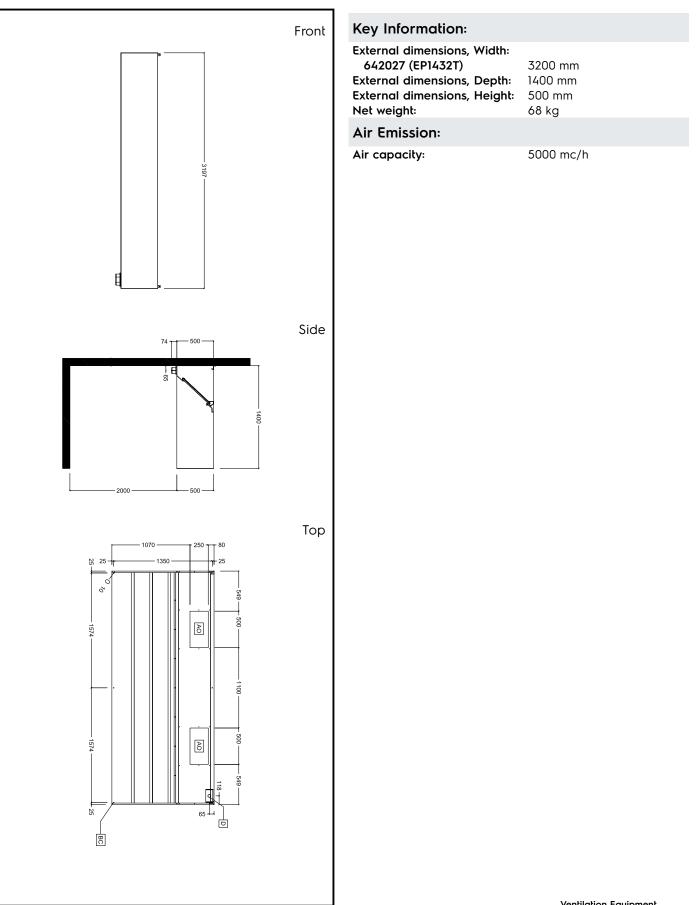

# Ventilation Equipment 304 S/S Wall Hood+Filters 3200X1400mm

| ITEM #  |  |  |
|---------|--|--|
| MODEL # |  |  |
| NAME #  |  |  |
| SIS #   |  |  |
| AIA #   |  |  |