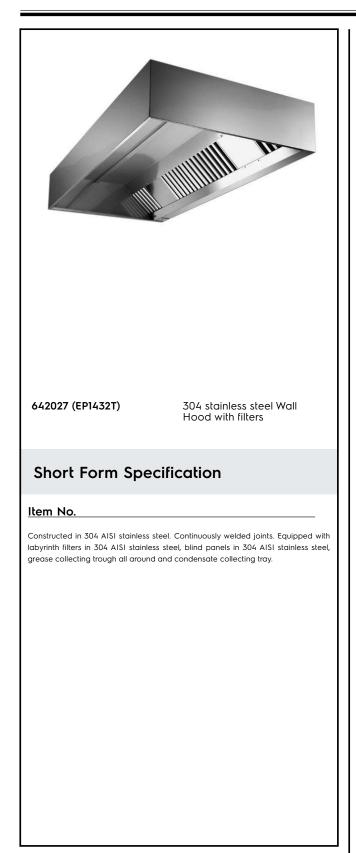

# Ventilation Equipment 304 S/S Wall Hood+Filters 3200X1400mm

| ITEM #  |  |  |
|---------|--|--|
| MODEL # |  |  |
| NAME #  |  |  |
| SIS #   |  |  |
| AIA #   |  |  |

### Main Features

- External panels with upturned edges to avoid injuries.
- Prearranged for installation of lighting.
- Low noise level.

### Construction

- Eyebolts and screw anchors for ceiling installation.
- 304 AISI stainless steel condensation collection tray.
- Labyrinth filters guarantee constant filtration to avoid clogging and to protect against fire.
- 304 AISI stainless steel blind panels for a correct exhaustion.
- Outlet holes are sized in order to minimize drops in pressure.
- Perimetral gutter with drain hole to transfer grease into a 304 AISI container.
- Entirely constructed in 304 AISI stainless steel.
- 304 AISI stainless steel labyrinth filters easily removable for cleaning.